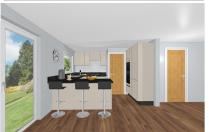

#### Kitchen / Diner 6.20m x 3.5m (20ft6 x 11ft4)

The kitchen comes fully loaded with an integrated oven, hob, dishwasher, fridge freezer, microwave, extractor hood. units and cabinets with an inset sink and complementary work surface.