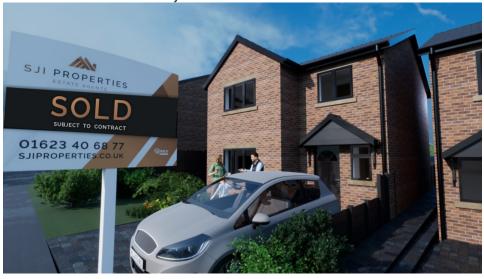

# Plot 1, Redgate Street, Mansfield

Guide Price £249,950

# **Features**

- New Build 3 bedroom detached family home
- Fitted Kitchen Fully Loaded With Appliances Including integrated Oven, Hob, Dishwasher, Fridge Freezer, Microwave & Extractor Hood
- Carpets / floor finishes throughout the property included !!
- New build finished to a high standard with some included new modern kitchen appliances
- Private quality block paved driveway with off road parking for 2 cars
- House builder's 10 year warranty
- Master bedroom with fitted wardrobes included and private En-suite
- 2 further good-sized bedrooms and family bathroom
- · Downstairs cloakroom
- Private rear garden with included shed for storage
- Gas central heating and UPVC double glazing 'A' rated windows