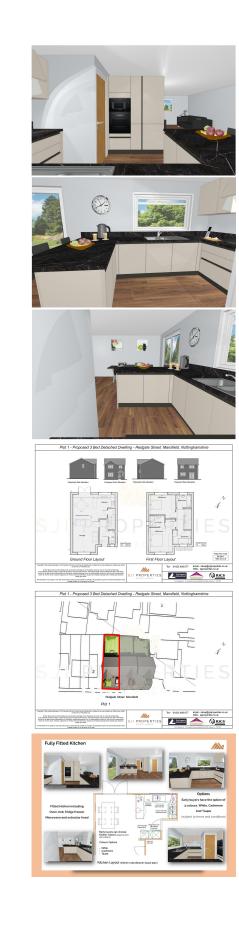

#### Kitchen / Diner 6.20m x 3.5m (20ft6 x 11ft4)

The kitchen comes fully loaded with an integrated oven, hob, dishwasher, fridge freezer, microwave, extractor hood. units and cabinets with an inset sink and complementary work surface.

#### SJI Properties | Estate Agents | Mansfield | Nottinghamshire

21 Farnsworth Avenue, Mansfield, Nottinghamshire, NG21 0EN

T: 01623 406877

E: steve@sjiproperties.co.uk

Kitchen Layout (kitchen manufacturer layout plan)