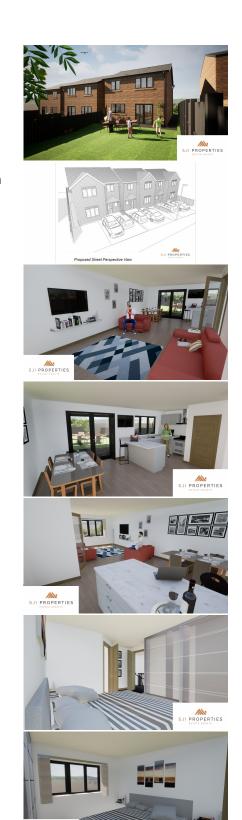

#### **Lounge** 3.40m x 4.80m (11ft2" x 15ft9)

Open plan living with carpet to the lounge area, central heating radiator, double glazed window to the front elevation and open kitchen diner. If open-plan living is not your thing, don't worry as the ground floor layout design enables a wall to be provided to divide the lounge from the kitchen diner if required. This can be agreed with the seller during construction subject to terms and conditions (to be agreed).

#### Kitchen / Diner 6.20m x 3.5m (20ft6 x 11ft4)

The kitchen comes fully loaded with an integrated oven, hob, dishwasher, fridge freezer, microwave, extractor hood. units and cabinets with an inset sink and complementary work surface.

# **Bedroom 2** 3.87m x 2.88m (12ft8 x 9ft5)

With carpet to the flooring included a central heating radiator and a double glazed window to the rear elevation.

#### **Bedroom 3** 2.70m x 2.08m (8ft11 x 6ft10)

With carpet to the flooring included a central heating radiator and a double glazed window to the front elevation.

#### Outside

There is a block paved driveway to the front of the property with off-road parking for 2 cars. A path leads from the front of the house to the rear garden which is mainly laid to lawn with fence surround. There is a shed for convenient storage for your gardening needs.