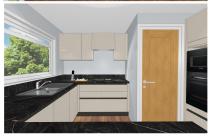

#### Kitchen / Diner 6.20m x 3.5m (20ft6 x 11ft4)

The kitchen comes fully loaded with an integrated oven, hob, dishwasher, fridge freezer, microwave, extractor hood. units and cabinets with an inset sink and complementary work surface.