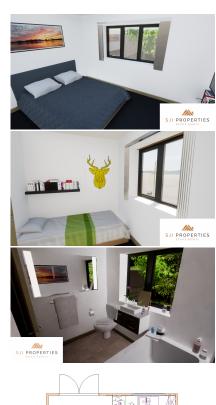

# Master bedroom 3.40m x 3.58m (11ft2 x 11ft9)

With carpet to the flooring and build-in wardrobes included, central heating radiator and double glazed window to the front elevation.

#### Ensuite 2.30m x 1.7m (7ft6 x 5ft7)

Complete with walk-in shower, low flush WC, and pedestal washbasin. There is a central heating radiator and a double glazed window to the side elevation. Foor finish is also included.

#### **Bathroom** 2.28m x 1.87m (7ft5 x 6ft1)

Complete with bath, low-level WC and pedestal washbasin. There is a central heating radiator and a double glazed window to the rear elevation. Floor finish included.