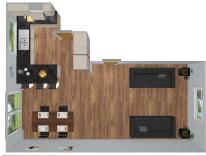

#### **Lounge** 3.40m x 4.80m (11ft2" x 15ft9)

Open plan living with carpet to the lounge area, central heating radiator, double glazed window to the front elevation and open kitchen diner. If open-plan living is not your thing, don't worry as the ground floor layout design enables a wall to be provided to divide the lounge from the kitchen diner if required. This can be agreed with the seller during construction subject to terms and conditions (to be agreed).

#### Kitchen / Diner 6.20m x 3.5m (20ft6 x 11ft4)

The kitchen comes fully loaded with an integrated oven, hob, dishwasher, fridge freezer, microwave, extractor hood. units and cabinets with an inset sink and complementary work surface.